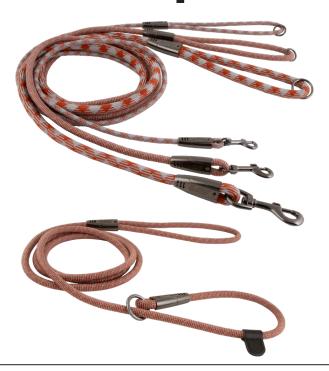

## **Casual Rope Leashes**

The researched, solid construction of the rope leash is suited both for everyday usage and for hobbies. The round rope feels comfortable and light in the hand of the owner, and is very durable and reliable, thanks to its quality materials. The ropes are uniquely woven, and feature beautiful color combinations. The ends of the ropes have light and safe aluminum parts, which have been tested for endurance. There are two different models available of the rope leashes: a basic rope leash, of three different grades of strength, and a retriever rope leash in one grade. The 3M reflectors, which have been woven into the surface of the rope make for a greatly increased visibility in traffic.

The Casual product range has been designed for a demanding consumer who appreciates easy-to-use, comfortable and high-quality dog gear.

- The rope made of durable 100% Nylon
- In-woven 3M reflectors, luminous intensity 500cd/(lx.m2)
- Metal parts made of nickeled steel
- Durable metal snap locks
- Corrosion resistance of the metal parts has been tested in the laboratory according to the EN ISO 9227: 2017 (E) standard and found to fulfil the determined quality requirements (SGS).
- Tensile strength of the leash has been tested in the laboratory according to the SFS-EN ISO 13934-1 standard and found to fulfil the determined strength requirements (SGS).