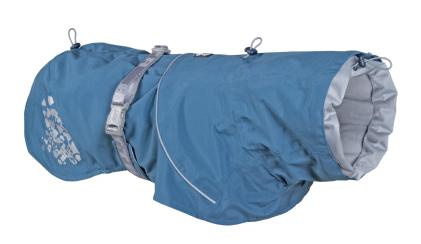

## **Monsoon Coat**

The Monsoon raincoat is an essential outfit for every dog in rainy, windy or muddy weather.

The entirely new technical structure of the collar means that the seams can be taped even more comprehensively than before. In contrast to previous models, Monsoon's collar seams are vertical, allowing the collar to be taped so that it is fully waterproof. In addition, there is a rain collar made of waterproof tricot around the edge of the collar, preventing water from going inside the coat along the dog's neck. The comfortably soft collar can be tightened up around the dog's neck to protect the chest and neck area.

The large, attractive reflective prints on the coat's rear hem and the 3M reflector piping on the back improve safety and visibility in the dark. The excellent sizing of the Monsoon coat guarantees a good fit for most breeds. The wide belly flap keeps the coat in place, ensuring that it stays on without restricting the dog's movement, even during boisterous play. The flap covers the dog's belly and efficiently protects it from mud and sand. Monsoon is made of an elastic and silent fabric, so it is comfortable to use and quick to put on.