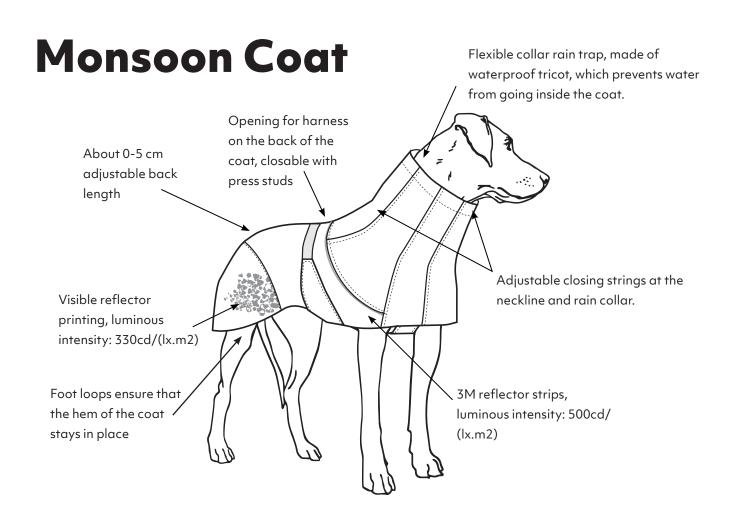

## **Monsoon Coat**

The Monsoon raincoat is an essential outfit for every dog in rainy, windy or muddy weather.

The entirely new technical structure of the collar means that the seams can be taped even more comprehensively than before. In contrast to previous models, Monsoon's collar seams are vertical, allowing the collar to be taped so that it is fully waterproof. In addition, there is a rain collar made of waterproof tricot around the edge of the collar, preventing water from going inside the coat along the dog's neck. The comfortably soft collar can be tightened up around the dog's neck to protect the chest and neck area.

The large, attractive reflective prints on the coat's rear hem and the 3M reflector piping on the back improve safety and visibility in the dark. The excellent sizing of the Monsoon coat guarantees a good fit for most breeds. The wide belly flap keeps the coat in place, ensuring that it stays on without restricting the dog's movement, even during boisterous play. The flap covers the dog's belly and efficiently protects it from mud and sand. Monsoon is made of an elastic and silent fabric, so it is comfortable to use and quick to put on.